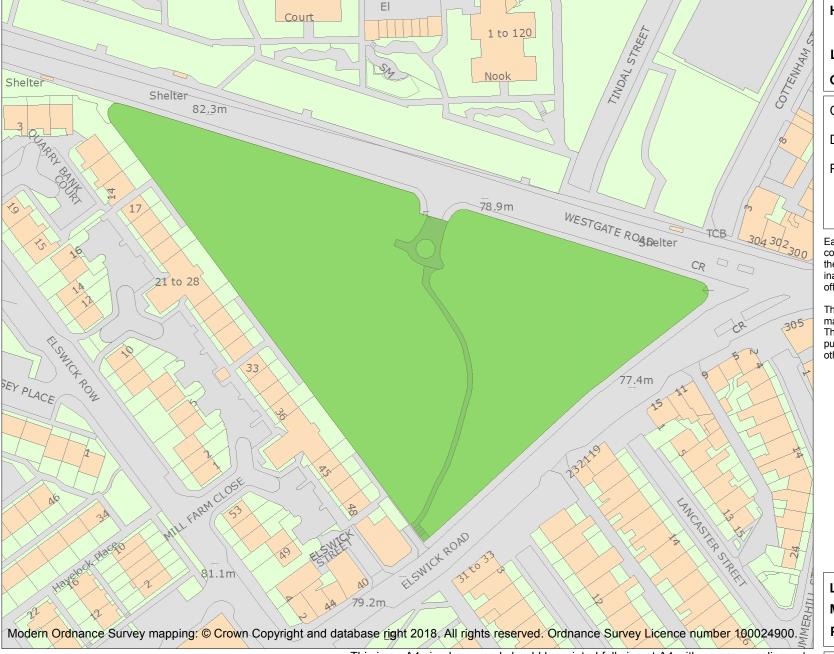

This is an A4 sized map and should be printed full size at A4 with no page scaling set.

Name: WESTGATE HILL CEMETERY

Heritage Category:

Park and Garden

List Entry No: 1001680

Grade:

County:

District: Newcastle upon Tyne

**List Entry NGR:** NZ 23686 64161

**Map Scale:** 1:1250

Print Date: 20 May 2024

HistoricEngland.org.uk